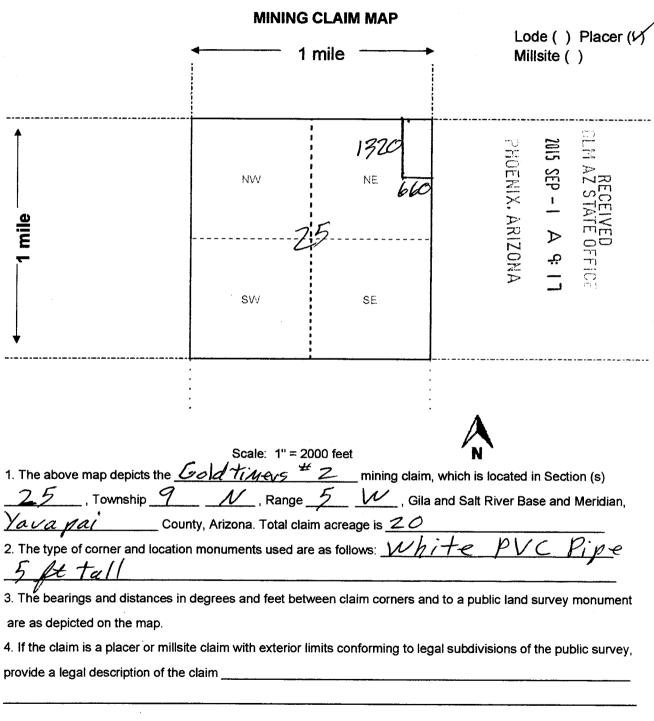

| CLAIM OR SITE NAME                                                      | BLM RECORDATION SERIAL NUMBER                                        |
|-------------------------------------------------------------------------|----------------------------------------------------------------------|
| 1. Goldtimers                                                           | 429020 (913)                                                         |
| 2. Gold Timers# 2                                                       | 433685                                                               |
| 3. Gold Timers#3                                                        | 428306                                                               |
| 4. Gold + mas #14                                                       | 1179019                                                              |
| 5.                                                                      | 421011                                                               |
| 5.                                                                      |                                                                      |
| 7.                                                                      |                                                                      |
| 3.                                                                      |                                                                      |
| ).                                                                      |                                                                      |
| 10.                                                                     |                                                                      |
| The owner(s) (claimants) of the above mining claims and sites are:      |                                                                      |
| Owner's Name - Please Print)  9421 E Main ST  (Owner's Mailing Address) | Omald France  (Owner's Signature)  Mesa  (City)  (State)  (Zip Code) |
| BARY PRICE                                                              | Her Pren                                                             |
| (Owner's Name - Please Print)  1363 No. PLAZA                           | A. J. (Owner's Signature) A. J. & 5/120                              |
| (Owner's Mailing Address)                                               | (City) (State) (Zip Code)                                            |
|                                                                         |                                                                      |
| (Owner's Name - Please Print)                                           | (Owner's Fignature 77 R                                              |
|                                                                         |                                                                      |
| (Owner's Mailing Address)                                               | (City) Z (State) (Zip Code)                                          |
| (Owner's Mailing Address)                                               | × 6 B                                                                |
| (Owner's Mailing Address)  (Owner's Name - Please Print)                | ×                                                                    |

7. The mining claims, mill or tunnel sites for which this waiver from payment of the maintenance fees is requested are:

| CLAIM OR SITE NAME                                                | BLM RECORDATION SERIAL                                 |                                        |
|-------------------------------------------------------------------|--------------------------------------------------------|----------------------------------------|
| 1. Gold timers                                                    | AMC# 429020                                            | )                                      |
| 2 Gold Timers # Z                                                 | AMC# 433685                                            |                                        |
| 6 Goldtiners #3                                                   | AMC# 428306                                            |                                        |
| + Gold timers #4                                                  | AMC# 429019                                            | <del></del>                            |
| 5.                                                                |                                                        |                                        |
| 6.                                                                |                                                        |                                        |
| 7.:                                                               | 10 3                                                   | ·                                      |
| S                                                                 | OENIX.                                                 | 120<br>(m                              |
| 9.                                                                | * ;                                                    | M                                      |
| 10.                                                               |                                                        | K                                      |
| The owner(s) (claimants) of the above mining claims and sites are | RIZON D                                                |                                        |
| Donald F. Bremer (Owner's Name - Please Print)                    | Donald Breaner (Owner's Signature)                     |                                        |
| 9421 E Main st. B47                                               |                                                        | 35207                                  |
| (Owner's Mailing Address)                                         | (City) (State)                                         | (Zip Code)                             |
| GART PRICE                                                        | De Pro                                                 |                                        |
| (Owner's Name - Please Print)                                     | (Owner's Signature)                                    | ······································ |
| 1363 N. PLAZA LOT8                                                | A.T. AZ                                                | 25/20                                  |
| (Owner's Mailing Address)                                         | (City) (State)                                         | (Zip Code)                             |
|                                                                   |                                                        |                                        |
| (Owner's Name - Please Print)                                     | (Owner's Signature)                                    |                                        |
| (Owner's Mailing Address)                                         | (City) (State)                                         | (Zip Code)                             |
| ***************************************                           |                                                        | - <b></b> .                            |
| (Owner's Name - Please Print)                                     | (Owner's Signature)                                    | <del></del>                            |
| (Owner's Mailing Address)                                         | (City) (State)                                         | (Zip Code)                             |
| (Continued on page 2)                                             | THIS IS AN EXTRA WUR<br>I PROCESSIED THE UNE WE REED ! | FOR 2019,                              |

7. The mining claims, mill or tunnel sites for which this waiver from payment of the maintenance fees is requested are:

| CLAIM OR SITE NAME                                                 | DI M DECORD ATTONIO                          |
|--------------------------------------------------------------------|----------------------------------------------|
| 1. Goldtingers                                                     | BLM RECORDATION SERIAL NUMBER                |
| 2. Gold Timens# 2                                                  | 429020                                       |
| 3 (1/5)                                                            | 433685                                       |
| - Gold I Mers 3                                                    | 478306                                       |
| 4. Gold timers #4                                                  | 1179019                                      |
| 5.                                                                 | 421011                                       |
| 6.                                                                 |                                              |
| 7.                                                                 |                                              |
| 8.                                                                 | — <u> </u>                                   |
| 9.                                                                 | ₹ <b>₹</b> ₹ ₹ ₹ ₹ ₹ ₹ ₹ ₹ ₹ ₹ ₹ ₹ ₹ ₹ ₹ ₹ ₹ |
|                                                                    |                                              |
| 10.                                                                | 2 7 m                                        |
| The owner(s) (claimants) of the above mining claims and sites are: |                                              |
|                                                                    |                                              |
| Dovald F. Bremer                                                   |                                              |
| (Owner's Name - Please Print)                                      | Sould 19/rome                                |
|                                                                    | (Owner's Signature)                          |
| 9421 E Main ST B47 (Owner's Mailing Address)                       | Mesa AZ 85207                                |
| (Owner's Islanting Admicts)                                        | (City) (State) (Zip Code)                    |
| GARY PRICE                                                         | Her- Real                                    |
| (Ourney's Name Disc. D. )                                          | and on                                       |
| 1363 N. PLAZA LOT 8                                                | (Owner's Signature)                          |
| (Owner's Mailing Address)                                          | 700, AL 83120                                |
|                                                                    | (City) (State) (Zip Code)                    |
|                                                                    | 2                                            |
| (Owner's Name - Please Print)                                      |                                              |
|                                                                    | (Owner's bignature                           |
| (Owner's Mailing Address)                                          | AUC AUC ARE                                  |
|                                                                    | (City) State) SZip Code)                     |
|                                                                    |                                              |
| (Owner's Name - Please Print)                                      | AR A OF                                      |
|                                                                    | (Owner's Strature) 5 7                       |
| (Owner's Mailing Address)                                          | - N C                                        |
| Continued on page 2)                                               | (City) (State) (Zip Code)                    |
|                                                                    |                                              |